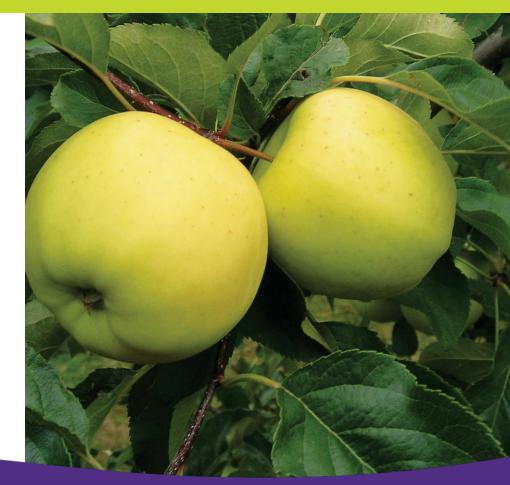

## Luna Apple Semi Dwarf PP16084 Malus 'UEB 3375/2'

Fruit is medium, round with yellow-green skin, becoming yellow during storage. Flesh is yellowish, crisp, and very juicy. This improved Golden Delicious (hybrid with Topaz and Golden Delicious) is resistant to apple scab. Mature size is approximately 10 feet tall and wide.