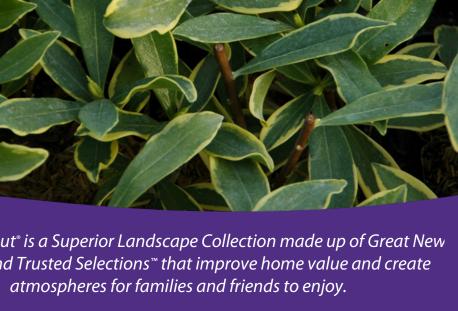

## Marianni Daphne PP21820

Daphne odora 'Rogbret'

Very fragrant, waxy pale pink flowers bloom in clusters in winter through spring. The glossy dark green leaves are edged in golden yellow. A slow grower with a mounding growth habit matures at 2 to 3 feet tall and 3 feet wide.

Features: Fragrant.

**Blooms:** Pink blooms in Spring, Winter.

Foliage Color: Dark Green

Growth Habit: Slow, Mounding grower, reaching 2-3 ft x 3 ft.

Hardiness Zone: 6

Spring Bloomer

Garden Debut<sup>®</sup> is a Superior Landscape Collection made up of Great New Plants™ and Trusted Selections™ that improve home value and create